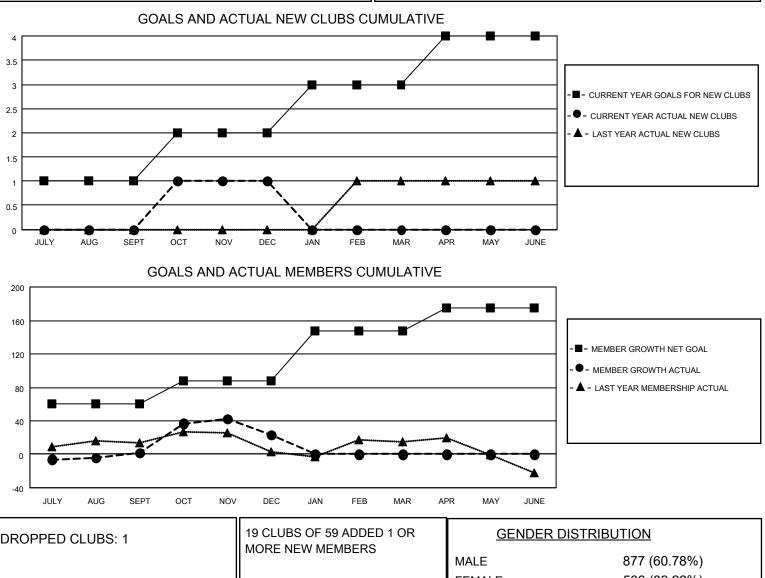

## LOCATION NEW JERSEY

District 16 J

Results as of: 12/31/2021

| Clubs                 |               |           |               | Members               |                         |                         |                                                    |
|-----------------------|---------------|-----------|---------------|-----------------------|-------------------------|-------------------------|----------------------------------------------------|
| RESULTS FOR 2021-2022 |               |           |               | RESULTS FOR 2021-2022 |                         |                         |                                                    |
| QUARTER               | NEW CLUB GOAL | NEW CLUBS | DROPPED CLUBS | QUARTER               | MBER GROWTH NET<br>GOAL | MEMBER GROWTH<br>ACTUAL | DROPPED<br>MEMBERS ACTUAL<br>(including transfers) |
| JULY/AUG/SEPT         | 1             | 0         | 1             | JULY/AUG/SEPT         | 60                      | 28                      | 24                                                 |
| OCT/NOV/DEC           | 1             | 1         | 0             | OCT/NOV/DEC           | 28                      | 57                      | 35                                                 |
| JAN/FEB/MAR           | 1             | 0         | 0             | JAN/FEB/MAR           | 60                      | 0                       | 0                                                  |
| APR/MAY/JUNE          | 1             | 0         | 0             | APR/MAY/JUNE          | 27                      | 0                       | 0                                                  |

| DROPPED CLUBS: 1 |    | MORE NEW MEMBERS          | GENDER DISTRIBUTION                 |              |
|------------------|----|---------------------------|-------------------------------------|--------------|
|                  |    |                           | MALE                                | 877 (60.78%) |
|                  |    |                           | FEMALE                              | 566 (39.22%) |
| DROPPED MEMBERS  |    |                           | NON BINARY                          | 0 (0.00%)    |
|                  | _  |                           | PREFER NOT TO ANSWER                | 0 (0.00%)    |
| DECEASED         | 5  |                           |                                     |              |
| CLUB CANCELLED   | 0  | CLICK HERE FOR CUMULATIVE | TOTAL FAMILY UNIT MEMBERS           | s 326        |
| OTHER            | 54 | MEMBERSHIP DATA           |                                     |              |
| TOTAL            | 59 |                           | FAMILY MEMBERS PAYING HALF DUES 170 |              |
|                  |    |                           |                                     |              |
|                  |    |                           |                                     |              |